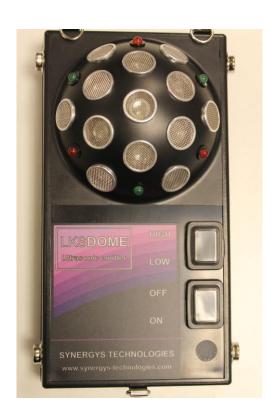

## Multi Ultrasonic Emitter LKS DOME

Multi ultrasonic dome emitter for Integrity & Tightness & Sealing control of:

- Tank, container... (Storing liquid or gas fluids)
- Door, window, frame, seals, ... (Building applications)
- Porthole, window, door, windshield, seals... (Aeronautic, automotive, marine/nautical...)
- ✓ Compatible with the LEAKSHOOTER LKS 1000 leak detection camera
- ✓ Built-in magnets for attaching to steel panelling or to a tripod
- ✓ Visual and audible alarm for Low battery indication
- ✓ 2x high/low power level (130-110 dB)
- √ 13x Bi-ultrasonic emitter system 40 kHz for optimal results
- 3 year warranty

#### **LKS DOME Transmitter**

• Weight: 475g

• 13 emitters giving Omni-directional ultrasound emission

• High Power Output: 130 dB @ 40KHz • Low Power Output: 100 dB @ 40KHz

• On/Off Control

• Built-in magnets for attaching to steel panelling or tripod

• Power Supply: 6 x AA alkaline batteries

• Battery Life: 25 hours of operation • Dimensions: 190 x 100 x 60mm (max)

o in leather case: 220 x 120 x 80mm (max)

• Storm proof leather case to IP66, designed to protect if dropped