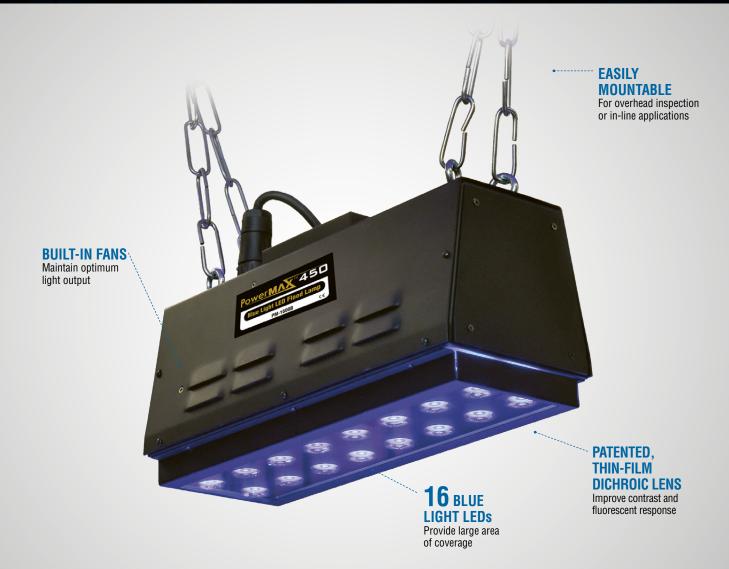

## PowerMAX™ 450

## LED Blue Light Flood Panel Lamp

- Nominal steady-state blue light (450 nm) intensity of 10,000 µW/cm² at 15 in (38 cm)
- ▶ 16 powerful LEDs blue light (450 nm)

Customizable/ Gangable

| MODEL                        |  | NOMINAL STEADY-STATE<br>BLUE LIGHT INTENSITY<br>at 15 in (38 cm) •                                     | <b>BLUE LIGHT COVERAGE AREA</b><br>at 15 in (38 cm)<br>at minimum 2,000 μW/cm² |                                       |
|------------------------------|--|--------------------------------------------------------------------------------------------------------|--------------------------------------------------------------------------------|---------------------------------------|
| <b>PM-1600</b> B             |  | 10,000 μW/cm²                                                                                          | 18 x 8 in<br>(46 x 20 cm)                                                      |                                       |
| Light Sources:               |  | 16 Blue light (450 nm) LEDs                                                                            |                                                                                |                                       |
| Dimentions:<br>(L x W x H)   |  | 5.5 x 13.75 x 6 in<br>(14 x 35 x 15 cm)                                                                |                                                                                | • • • • • • • • • • • • • • • • • • • |
| Weight:                      |  | 9 lbs (4 kgs)                                                                                          |                                                                                |                                       |
| Power Requirements:          |  | AC power (main AC power cord supplied with the unit) (Available in 120V, 230V, 240V and 100V versions) |                                                                                |                                       |
| Cooling System:              |  | Built-in fans                                                                                          |                                                                                |                                       |
| Lamp Style: Panel flood lamp |  |                                                                                                        |                                                                                |                                       |