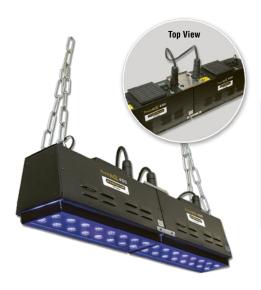

◆ Blue Light intensity reading taken with the Spectroline® AccuMAX™ Series meter, and is factory set to the value shown.

**VISIBLE LIGHT** 

**MEASUREMENT** 

< 1 foot-candles

(11 lux)

For applications requiring extremely large coverage areas, the PowerMAX<sup>TM</sup> 450 can be quickly ganged together longitudinally (left) or back-to-back (right) using customized, easy-to-install connecting plates and brackets.