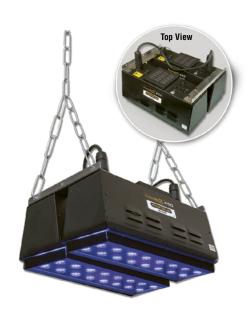

◆ Blue Light intensity reading taken with the Spectroline® AccuMAX™ Series meter, and is factory set to the value shown.

**VISIBLE LIGHT** 

**MEASUREMENT** 

< 1 foot-candles

(11 lux)

For applications requiring extremely large coverage areas, the PowerMAX<sup>TM</sup> 450 can be quickly ganged together longitudinally (left) or back-to-back (right) using customized, easy-to-install connecting plates and brackets.