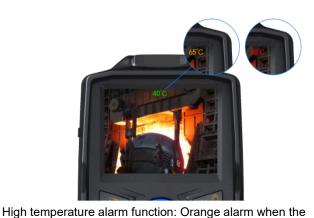

Your Complete Source for Testing Equipment Since 1969! www.BergEng.com Berg Engineering & Sales Company, Inc.

1-847-577-3980 Info@BergEng.com

нот

The image can be outputted to HD display by HDMI.

temperature is above 65 °C; Red alarm and shutdown when the

#### QUALITY ASSURANCE

temperature is more than 80 °C.

All products are complied with RoHS, CE and ISO standard and passed testing for temperature, waterproof, drop, vibration & pressure. We devote ourselves to providing high-quality professional inspection instrument to every customer.