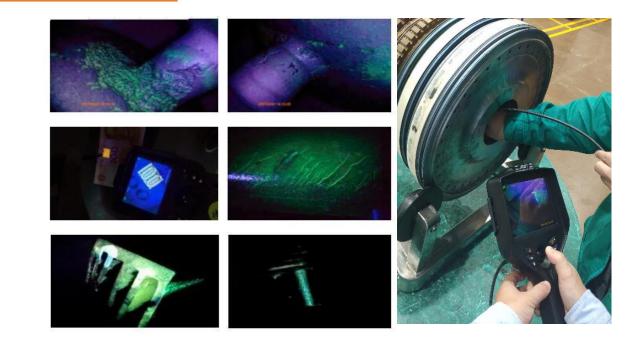

### 🥑 UV Inspection on Site

maximum bending angle≥190

#### STRONG HARDWARE

UV-MODSCOPE fluorescent videoscope HD adopts modular design, the host and the handle can be separated with one button. The dual light source of the probe is designed in an integrated way, and an insert tube is equipped with both ultraviolet light and white light at the same time. By one-key switch through the universal button, white light can be used to find the direction, and ultraviolet fluorescence detection can be performed.