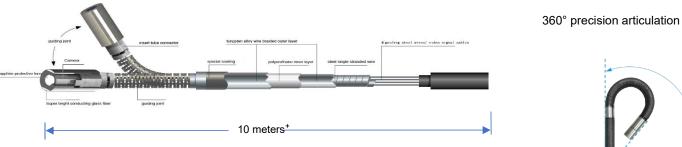

## **FLEXIBLE ARTICULATION CONTROL**

360 ° joystick-control articulation, damping type positioning design, precise probe locking technology, make the detection more accurate and efficient. Independently developed technology of long-distance transmission ensures bending angle  $\geq 100^{\circ}$ , even the tube reaches 10 meters.

#### PARAMETERS

| Tube<br>System | Probe Diameter(mm)              | Φ6mm                                                          |
|----------------|---------------------------------|---------------------------------------------------------------|
|                | Camera Pixels                   | 1,000,000                                                     |
|                | Image Resolution                | 1280×720                                                      |
|                | Video Resolution                | 1280×720                                                      |
|                | DOF                             | 10-100mm                                                      |
|                | FOV                             | 120°                                                          |
|                | Viewing Direction               | front view                                                    |
|                | Light Source                    | Rear-mounted optic fiber cold UV+White source                 |
|                | Illuminance                     | 1200uw/cm <sup>2</sup>                                        |
|                | Tube Length                     | 1.5m, 2.0m, 3.0m, 4.0m, 5.0m, & (customized for other length) |
|                | Protecting Device of Durability | 42mm buffer protection device between tube and handle         |
|                | Articulation                    | 360° joystick-control articulation                            |