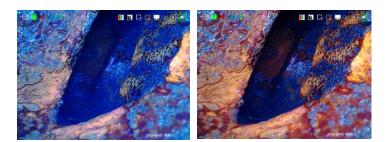

### 🥑 UV Inspection on Site

maximum bending angle≥190

#### STRONG HARDWARE

UV-MODSCOPE fluorescent videoscope HD adopts modular design, the host and the handle can be separated with one button. The dual light source of the probe is designed in an integrated way, and an insert tube is equipped with both ultraviolet light and white light at the same time. By one-key switch through the universal button, white light can be used to find the direction, and ultraviolet fluorescence detection can be performed.