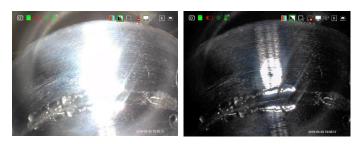

White Balance: Auto white balance with strong color reduction; manual-control white balance according to inspection needs.

Normal Mode: HD image effect

Negative Film Mode: Enhance the ability to compare and analyze the internal defects of the inspected objects.

Exposure Setting: exposure suppression--the polished object is also inspected clearly; exposure compensation--when checking large cavity, it can be more effective and clearer

Support 8X zoom in/out