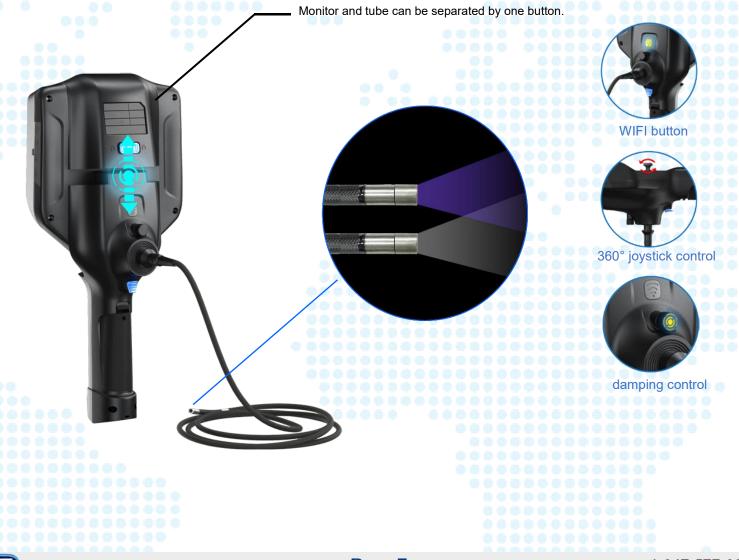

## **FLEXIBLE ARTICULATION CONTROL**

360 ° joystick-control articulation, damping type positioning design, precise probe locking technology, make the detection more accurate and efficient. Independently developed technology of long-distance transmission ensures bending angle  $\geq 100^{\circ}$ , even the tube reaches 10 meters.

#### STRONG HARDWARE

UV-MODSCOPE fluorescent videoscope HD adopts modular design, the host and the handle can be separated with one button. The dual light source of the probe is designed in an integrated way, and an insert tube is equipped with both ultraviolet light and white light at the same time. By one-key switch through the universal button, white light can be used to find the direction, and ultraviolet fluorescence detection can be performed.