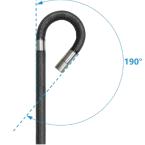

### 🥑 UV Inspection on Site

maximum bending angle≥190

|                   | Bending Angle             | Maximun:190°                                                                                                                                    |
|-------------------|---------------------------|-------------------------------------------------------------------------------------------------------------------------------------------------|
|                   | Probe Positioning         | Damping positioning & articulation lock device                                                                                                  |
|                   | Wi-Fi Transmission        | Image transmission to Mobile phone, computer by Wi-Fi(optional)                                                                                 |
| Monitor<br>System | Display                   | 5.1" color IPS display, all sight viewing angle, sunshade design                                                                                |
|                   | Display Resolution        | 1280 x 960                                                                                                                                      |
|                   | Zoom In/Out               | 8X                                                                                                                                              |
|                   | Language                  | English / French / German / Spanish / Japanese / Traditional Chinese / Simplified<br>Chinese / Russian / Korean                                 |
|                   | White Balance Suppression | 5 levels adjustable                                                                                                                             |
|                   | White Balance             | Auto white balance, automatically adjusts and eliminates speckles to achieve optimal images.                                                    |
|                   | Image Effect              | Negative film/ black & white/standard                                                                                                           |
|                   | Temperature Indication    | High temperature alarm (optional)                                                                                                               |
|                   | IP Level                  | Probe/tube: IP67                                                                                                                                |
|                   | Software Function         | Playback, image parameters adjust and rotate                                                                                                    |
|                   | Structure                 | Hand-held integrated design                                                                                                                     |
|                   | Image/Video Format        | JPEG/MOV                                                                                                                                        |
|                   | Comparative Measurement   | Use measuring probe and analog scale to compare and analyze the internal defect and size of the inspected object.                               |
|                   | Data Port                 | HDMI video output, Micro USB port with water &dust proof device                                                                                 |
|                   | Working Time              | ≥8h                                                                                                                                             |
|                   | Battery Capacity          | 3.7V, 3200mAh×2                                                                                                                                 |
|                   | Power Charge              | DC5V, 1A                                                                                                                                        |
|                   | Weight                    | ≤0.8Kg                                                                                                                                          |
|                   | Compatibility             | Interchangeable monitor and tube with different diameters                                                                                       |
| Accessories       | Standard Configuration    | Instrument case:1pc; videoscope: 1 set; battery: 2pcs; card reader: 1pc;<br>32G. TF card: 1pc; charger: 1pc; USB cable: 1pc; user manual: 1 set |