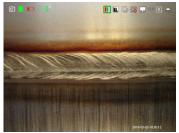

White Balance: Auto white balance with strong color reduction; manual-control white balance according to inspection needs.

Normal Mode: HD image effect

Negative Film Mode: Enhance the ability to compare and analyze the internal defects of the inspected objects.