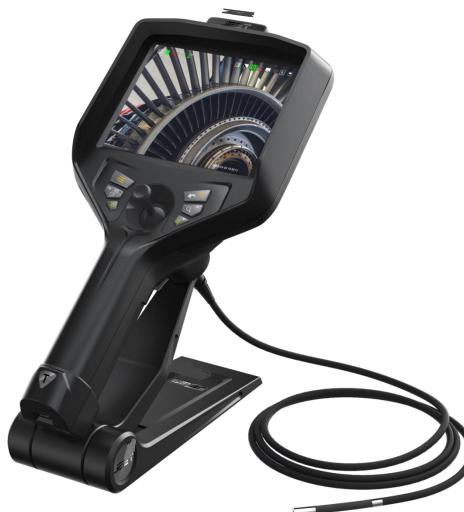

#### STRONG HARDWARE

UV-MODSCOPE fluorescent videoscope HD adopts modular design, the host and the handle can be separated with one button. The dual light source of the probe is designed in an integrated way, and an insert tube is equipped with both ultraviolet light and white light at the same time. By one-key switch through the universal button, white light can be used to find the direction, and ultraviolet fluorescence detection can be performed.

# 640\*480 1280\*960 light transmission ratio≥95%

Display resolution: 1280x960, high light, wide color gamut, all sight viewing angle, ensure clear image, rich colors and good color reproduction.

|                   | Bending Angle             | Maximun:190°                                                                                                                                    |
|-------------------|---------------------------|-------------------------------------------------------------------------------------------------------------------------------------------------|
|                   | Probe Positioning         | Damping positioning & articulation lock device                                                                                                  |
|                   | Wi-Fi Transmission        | Image transmission to Mobile phone, computer by Wi-Fi(optional)                                                                                 |
| Monitor<br>System | Display                   | 5.1" color IPS display, all sight viewing angle, sunshade design                                                                                |
|                   | Display Resolution        | 1280 x 960                                                                                                                                      |
|                   | Zoom In/Out               | 8X                                                                                                                                              |
|                   | Language                  | English / French / German / Spanish / Japanese / Traditional Chinese / Simplified<br>Chinese / Russian / Korean                                 |
|                   | White Balance Suppression | 5 levels adjustable                                                                                                                             |
|                   | White Balance             | Auto white balance, automatically adjusts and eliminates speckles to achieve optimal images.                                                    |
|                   | Image Effect              | Negative film/ black & white/standard                                                                                                           |
|                   | Temperature Indication    | High temperature alarm (optional)                                                                                                               |
|                   | IP Level                  | Probe/tube: IP67                                                                                                                                |
|                   | Software Function         | Playback, image parameters adjust and rotate                                                                                                    |
|                   | Structure                 | Hand-held integrated design                                                                                                                     |
|                   | Image/Video Format        | JPEG/MOV                                                                                                                                        |
|                   | Comparative Measurement   | Use measuring probe and analog scale to compare and analyze the internal defect and size of the inspected object.                               |
|                   | Data Port                 | HDMI video output, Micro USB port with water &dust proof device                                                                                 |
|                   | Working Time              | ≥8h                                                                                                                                             |
|                   | Battery Capacity          | 3.7V, 3200mAh×2                                                                                                                                 |
|                   | Power Charge              | DC5V, 1A                                                                                                                                        |
|                   | Weight                    | ≤0.8Kg                                                                                                                                          |
|                   | Compatibility             | Interchangeable monitor and tube with different diameters                                                                                       |
| Accessories       | Standard Configuration    | Instrument case:1pc; videoscope: 1 set; battery: 2pcs; card reader: 1pc;<br>32G. TF card: 1pc; charger: 1pc; USB cable: 1pc; user manual: 1 set |