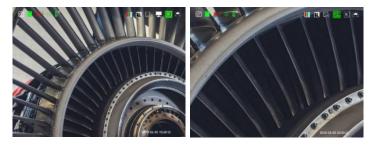

# 640\*480 1280\*960 light transmission ratio≥95%

Display resolution: 1280x960, high light, wide color gamut, all sight viewing angle, ensure clear image, rich colors and good color reproduction.