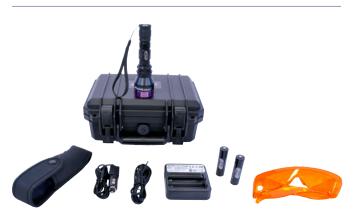

Included in forensic camera filter kit: 3 Filters (Red, Orange and Yellow) sized 100 x 84 mm (3.9 x 3.3 inch) each, I filter frame, carrying case, 8 camera adaptors (Ø 49 mm, Ø 52 mm, Ø 55 mm, Ø 58 mm, Ø 62 mm, Ø 67 mm, Ø 72 mm, Ø 77 mm).