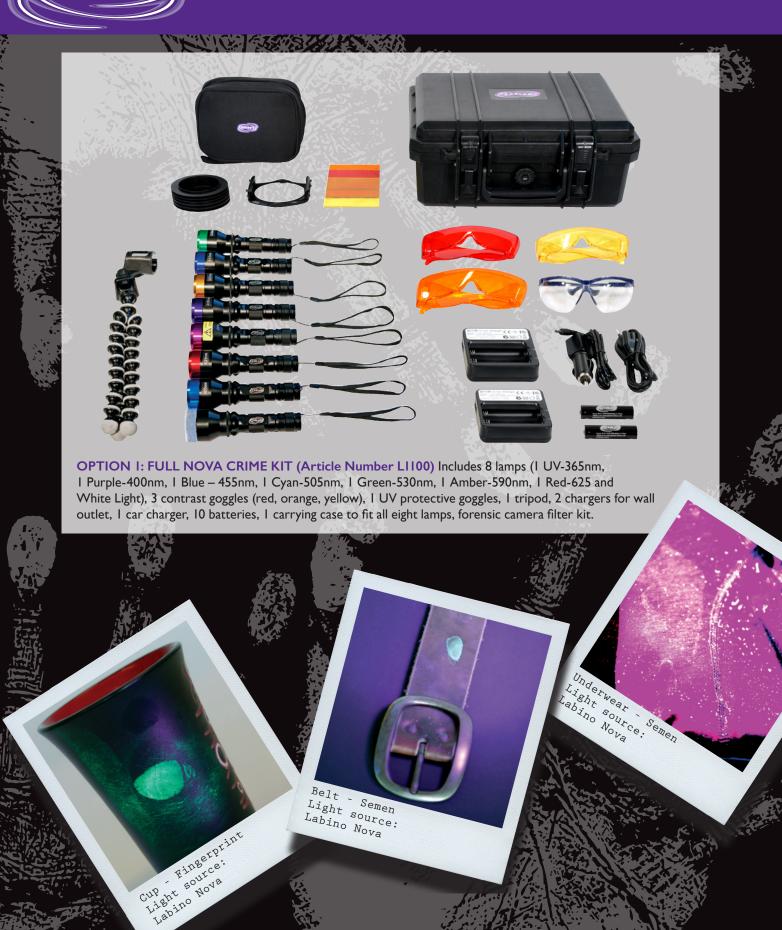

## NOVA

**CSI AND FORENSIC LAB KIT** 

OPTION 2: NOVA CRIME KIT – 2 Lights (Article Number LI3II) 2 colored lamps of your choice, I charger for wall outlet, I car charger, 2 batteries, 2 belt holsters, I carrying case.