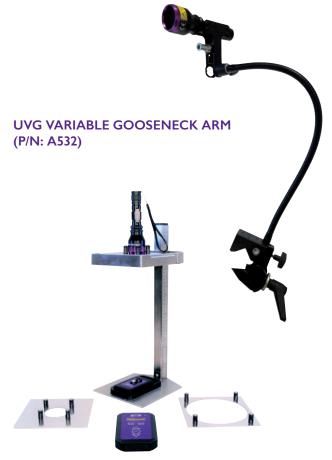

RIME KIT – 2 Lights (Article Number LI3II) 2 colored lamps of your choice, I charger for wall outlet, I car charger, 2 batteries, 2 belt holsters, I carrying case.



OPTION 3: NOVA CRIME KIT – I Light (Article Number LI300) I colored lamp of your choice, I contrast goggles of your choice, I belt holster, I charger for wall outlet, I car charger, I extra battery, I carrying case.



Included in forensic camera filter kit: 3 Filters (Red, Orange and Yellow) sized 100 x 84 mm (3.9 x 3.3 inch) each, I filter frame, carrying case, 8 camera adaptors (Ø 49 mm, Ø 52 mm, Ø 55 mm, Ø 58 mm, Ø 62 mm, Ø 67 mm, Ø 72 mm, Ø 77 mm).



Rubber Bumper (PN: F107) mounts around the light and prevents it from being damaged from chemicals and other powders used during the examination of evidence.



**EASY** 



DAILY CHECKS CAN BE DONE WITH OLYMPOS MEASUREMENT STAND (P/N: A542)