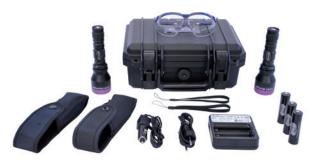

OPTION 3: NOVA CRIME KIT – I Light (Article Number LI300) I colored lamp of your choice, I contrast goggles of your choice, I belt holster, I charger for wall outlet, I car charger, I extra battery, I carrying case.