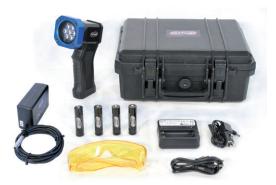

#### **OPTION 2: MB Aris SINGLE 530 (Article Number LII5)**

I Green-530nm lamp, I orange goggles, I charging PSU, I external charger, I car charger, 2 extra batteries, I carrying case, I forensic camera filter kit

## **OPTION 3: MB Aris SINGLE 590 (Article Number LII6)**

I Amber-590nm lamp, I red goggles, I charging PSU, I external charger, I car charger, 2 extra batteries, I carrying case, I forensic camera filter kit

## **OPTION 4: MB Aris SINGLE 455 (Article Number LII4)**

I Blue-455nm lamp, I yellow goggles, I charging PSU, I external charger, I car charger, 2 extra batteries, I carrying case, I forensic camera filter kit