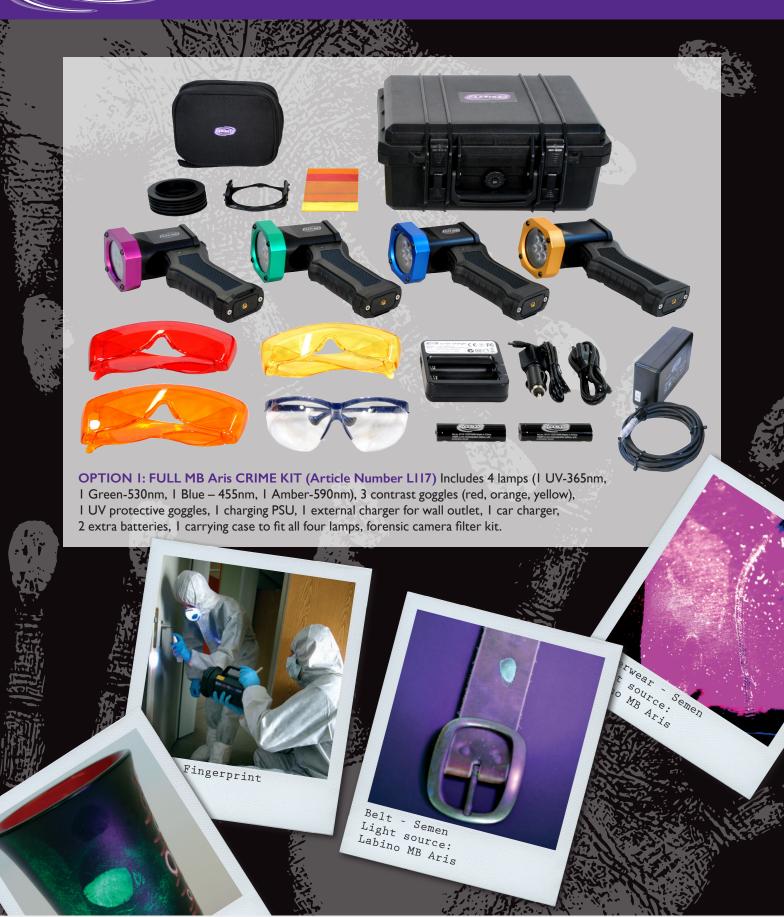

# MB ARIS



**CSI AND FORENSIC LAB KIT** 





#### **OPTION 2: MB Aris SINGLE 530 (Article Number LII5)**

I Green-530nm lamp, I orange goggles, I charging PSU, I external charger, I car charger, 2 extra batteries, I carrying case, I forensic camera filter kit



## **OPTION 3: MB Aris SINGLE 590 (Article Number LII6)**

I Amber-590nm lamp, I red goggles, I charging PSU, I external charger, I car charger, 2 extra batteries, I carrying case, I forensic camera filter kit



## **OPTION 4: MB Aris SINGLE 455 (Article Number LII4)**

I Blue-455nm lamp, I yellow goggles, I charging PSU, I external charger, I car charger, 2 extra batteries, I carrying case, I forensic camera filter kit



#### Included in forensic camera filter kit:

3 Filters (Red, Orange and Yellow) sized  $100 \times 84$  mm (3.9 × 3.3 inch) each, I filter frame, car