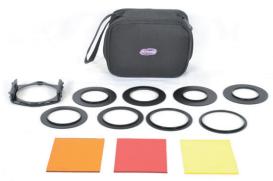

#### Included in forensic camera filter kit:

3 Filters (Red, Orange and Yellow) sized  $100 \times 84$  mm (3.9 × 3.3 inch) each, I filter frame, carrying case, 8 camera adaptors ( $\emptyset$  49 mm,  $\emptyset$  52 mm,  $\emptyset$  55 mm,  $\emptyset$  58 mm,  $\emptyset$  62 mm,  $\emptyset$  67 mm,  $\emptyset$  72 mm,  $\emptyset$  77 mm).