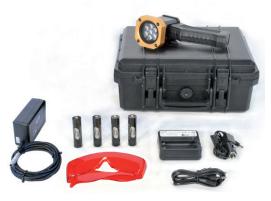

## **OPTION 3: MB Aris SINGLE 590 (Article Number LII6)**

I Amber-590nm lamp, I red goggles, I charging PSU, I external charger, I car charger, 2 extra batteries, I carrying case, I forensic camera filter kit

## **OPTION 4: MB Aris SINGLE 455 (Article Number LII4)**

I Blue-455nm lamp, I yellow goggles, I charging PSU, I external charger, I car charger, 2 extra batteries, I carrying case, I forensic camera filter kit