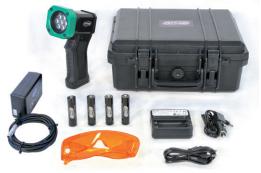

#### **OPTION 2: MB Aris SINGLE 530 (Article Number LII5)**

I Green-530nm lamp, I orange goggles, I charging PSU, I external charger, I car charger, 2 extra batteries, I carrying case, I forensic camera filter kit