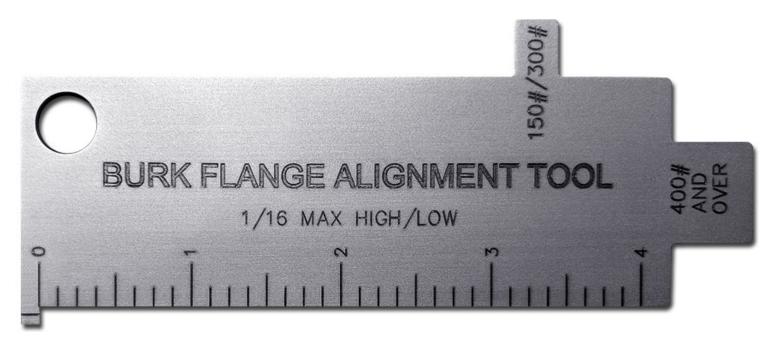

Cat # 34 The Flange Fit-Up & Inspection Gauge (The Burk Flange Alignment Tool) Product Information And Usage Guide ~ Manufactured by G.A.L. Gage ~

## Gauge Overview:

The Flange Fit-Up & Inspection Gauge is designed to streamline the inspection process for flanges that range between 150 pounds to 1200 pounds.

This tool can only be used for spiral wound gaskets - not for lap joint flange connections.

The go no-go features on the gauge allow for a quick visual of whether a flange has proper gasket crush or needs to be reworked.

The scale on the side checks for external misalignment. The back of the gauge features the ASME (American Society of Mechanical Engineers) code for proper flange measurements.