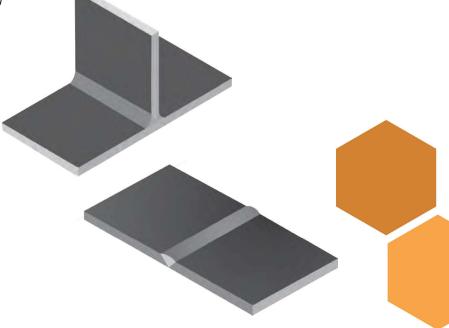

The Standard Visual Examination Kit contains 20 flaws similar to those shown in the cross section drawings below.

## Flaws Included:

20 - Crater Crack SV (surface stop-start area)

32 - Porosity SV (surface breaking)

33 - Porosity fillet (surface breaking)

56 - Incomplete Root Penetration SV

59 - Incomplete Groove Weld (crown area)

70 - Root Concavity SV

71 - Excess Root Penetration SV

72 - Misalignment Root & Crown SV

73 - Uneven Leg Length Fillet

74 - Excess Crown SV

75 - Excess Crown Fillet

76 - Concave Crown SV

77 - Concave Crown Fillet

78 - Undercut SV

79 - Undercut Fillet

80 - Overlap Fillet

90 - Weld Splatter SV

91 - Weld Splatter on Filler

See Pages 3-5 for Cross Section Views

Shipping Weight 65 lbs