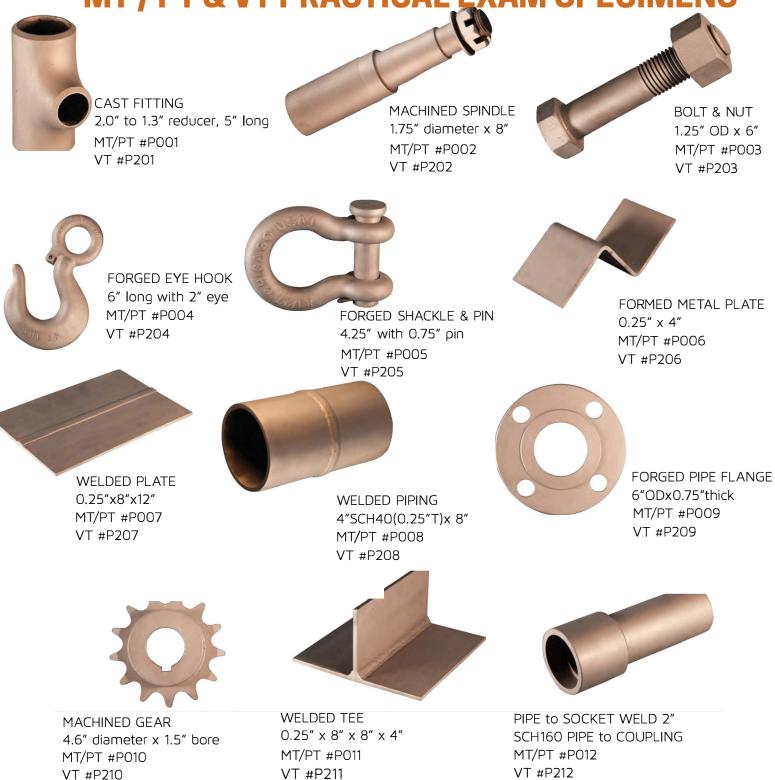

## **MT / PT & VT PRACTICAL EXAM SPECIMENS**

#### PRACTICAL EXAM SPECIMEN DETAILS: • Standard tolerance(+/-) 0.150" (4mm) • Custom specimens available

- Applicable for ISO9712, PCN & TC 1A "REAL FLAWS" in each specimen 3 Flaws per specimen
- Free carrying case with Purchase of 3+ specimens Specimens are carbon steel
- Blank specimens available Document Package with each specimen