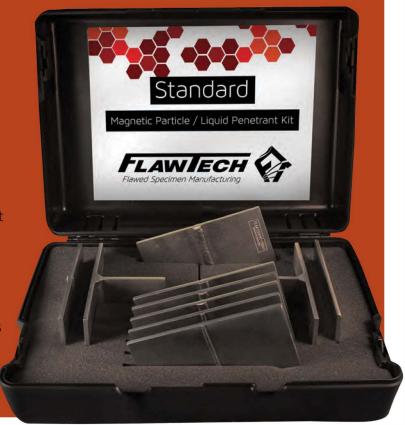

## STANDARD MAGNETIC PARTICLE/ LIQUID PENETRANT KIT

## THE MT/PT KIT CONTAINS: 8 plates & 2 Tees / Carbon Steel

Each specimen contains 2 "REAL FLAWS," randomly placed.

Kit Specifications: 10 specimens (8) Plates: 0.25"T x 4" x 8" (2) Tee: 0.25"T x 4" x 8" x 4"

Specimens are packaged in a FREE CARRYING CASE (6" x 16" x 20"). Complete with Document Package with "Flaw Truth" documented by CAD drawings with a Standard Tolerance of (+ / -) 0.150" (4mm), Certificate of Conformance, and Test Sheets.

The Standard MT/PT Kit contains 20 "real" flaws similar to those shown in the cross section drawings below.

Optional PT Kit with STAINLESS SPECIMENS