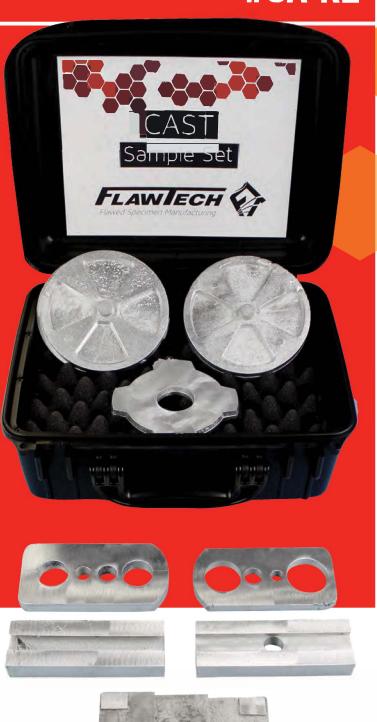

## **CAST SAMPLE KIT**

KIT SPECIFICATIONS: Qty: 1 Set of 8 Specimens

## SPECIFICATIONS:

Each Cast Specimen Set will contain a mix of 8 aluminum cast specimens. There will be limited specimen geometry duplication. The specimens are nominal in size and can be held easily in one hand.

Each specimen will contain a variety of visual casting defects and abnormalities. There is not a standard number of casting defects per specimen. Each specimen is a unique casting and cannot be duplicated.

FlawTech will call out the obvious indications. The skilled inspector may observe indications not documented by FlawTech.

CAST SPECIMEN SETS DOCUMENTATION: Includes a photograph of each of the 8 specimens' major surface or side. Each photograph will include one or more call outs indicating the location of the prominent defect(s). Each specimen major side will be hard stamped 1A, 1B, 2A, 2B, thru 8A, 8B.

CARRYING CASE DIMENSIONS & KIT WEIGHT: 15" x 13" x 10", ~15LBS