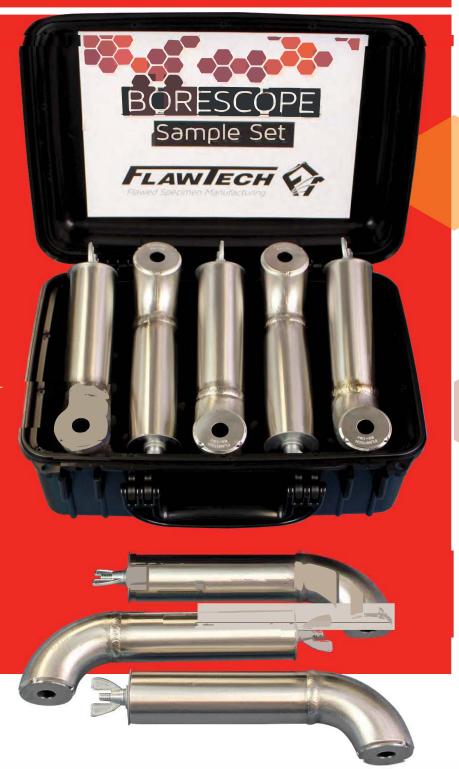

## **BORESCOPE SAMPLE KIT**

KIT SPECIFICATIONS:

**#BS-K1** 

Qty: 1 Set of 8 Specimens

MATERIAL: 304 s/s

NPS 1.5" Sch80 Pipe and Long Radius 90° Elbow

## SPECIFICATIONS:

Each specimen will contain a minimum of two (2) ID connected flaws. Combination of pre-service and post-service indications.

Each specimen will have the elbow end sealed with a 0.625" port to allow borescope access. The pipe end will contain a removable plug for ease of viewing during training and access for larger diameter borescopes.

TOLERANCE: +/-0.150"

WEIGHT: 35lbs

DOCUMENTATION: Includes C of C, "As Built" CAD Drawings and Measuring & Test Equipment Certificates

Carrying Case included.