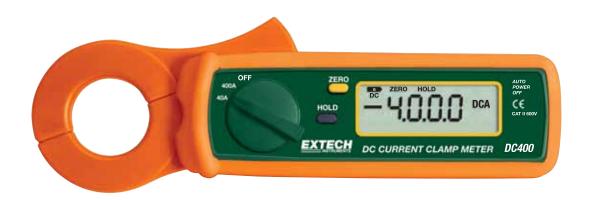

## **Mini DC Clamp Meter**

Ideal for automotive, heavy equipment and marine DC current measurements

#### **Features:**

- · High Accuracy and Resolution
- One touch "Auto Zero"
- Large 4000 count LCD display
- Easy to use, single function meter
- Auto power off saves battery life
- Overload protection
- Data hold freezes reading on display
- Large 1.2" (30mm) clamp jaw opening
- Includes protective rubber holster, wrist strap, belt holster, and 9V battery