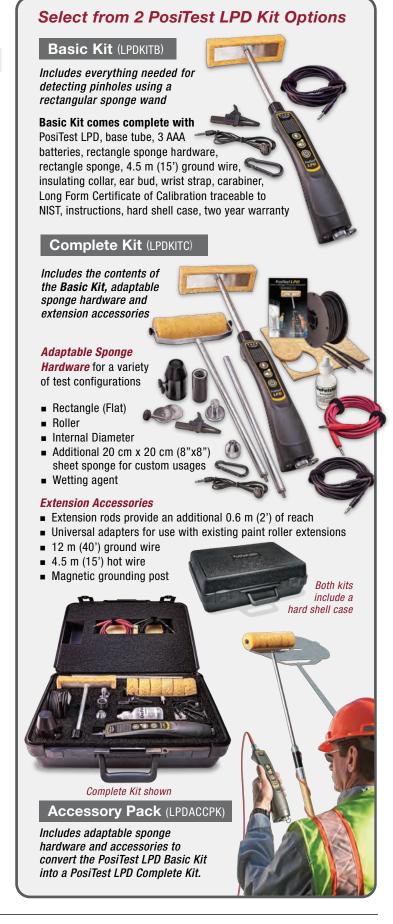

#### Versatile

- A wide range of adaptable sponge hardware for a variety of test configurations
- Common threads and connectors allow for maximum flexibility
- Headphone jack with included earbud for noisy environments
- Uses 3 AAA alkaline or rechargeable batteries
- 4 voltage output options conform to a variety of standards