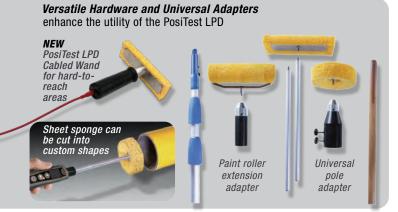

#### Versatile

- A wide range of adaptable sponge hardware for a variety of test configurations
- Common threads and connectors allow for maximum flexibility
- Headphone jack with included earbud for noisy environments
- Uses 3 AAA alkaline or rechargeable batteries
- 4 voltage output options conform to a variety of standards