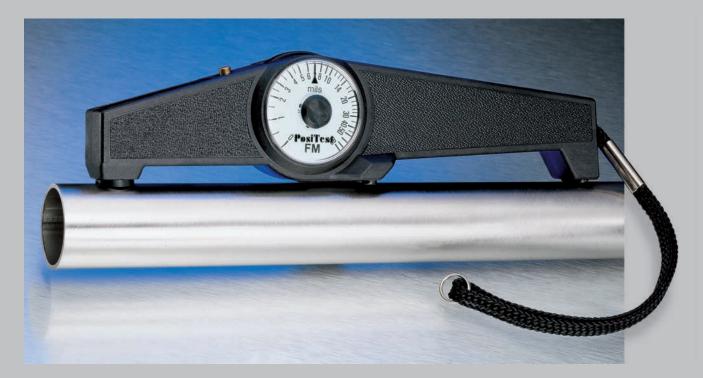

# **PosiTest<sup>®</sup> Accurate & Dependable**

For the non-destructive measurement of non-magnetic coatings (paint, enamel, galvanizing, metalizing, plating, etc.) on STEEL

Stable design with additional tail-end support. No annoying rocking during measurement.

### For the non-destructive measurement of non-magnetic coatings (paint, enamel, galvanizing, metalizing, plating, etc.) on STEEL