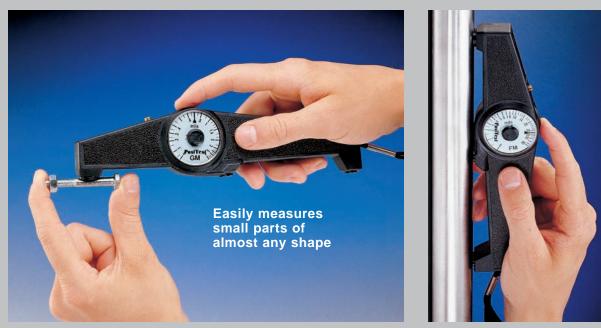

#### EASY TO USE

- Positive visual and audible indicators to designate when thickness reading is established
- "V" grooves in probe housing and Gage base allow correct positioning on cylindrical objects
- Compact, lightweight, precisely balanced, independent of gravity – can be used in any position
- GO/NO-GO button can be pre-set for rapid measurement
- Probe contact and dial rotation all in a one-finger operation
- Furnished with wrist strap and instructions in a high quality leather case with belt loops for your convenience