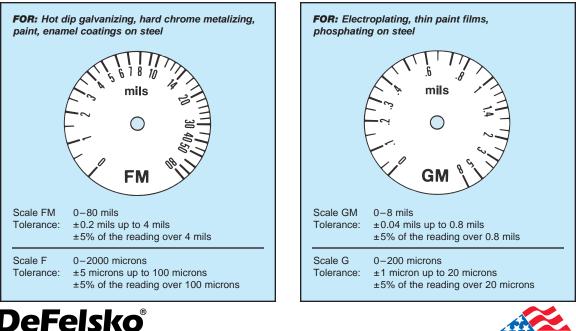

# **PosiTest<sup>®</sup> Accurate & Dependable**

For the non-destructive measurement of non-magnetic coatings (paint, enamel, galvanizing, metalizing, plating, etc.) on STEEL

Stable design with additional tail-end support. No annoying rocking during measurement.

### For the non-destructive measurement of non-magnetic coatings (paint, enamel, galvanizing, metalizing, plating, etc.) on STEEL

#### ACCURATE

- Certificate of Calibration showing traceability to NIST included with every gage
- Matching Calibration Standards and Procedures available for every model
- Highly wear resistant Carbide Probe for longest life and continuous accuracy
- Removable center of dial cover for easy calibration adjustment
- Conforms to national and international standards