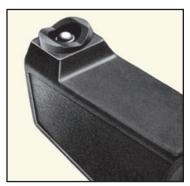

ully supported, positive positioning, no pivoting tendencies during measurement
- Can be used fully supported or with only the front probe area contacting the surface
- Functions on a permanent rare-earth cobalt magnet
- No batteries/electronics
- 2 year warranty

#### EASY TO USE

- Positive visual and audible indicators to designate when thickness reading is established
- "V" grooves in probe housing and Gage base allow correct positioning on cylindrical objects
- Compact, lightweight, precisely balanced, independent of gravity – can be used in any position
- GO/NO-GO button can be pre-set for rapid measurement
- Probe contact and dial rotation all in a one-finger operation
- Furnished with wrist strap and instructions in a high quality leather case with belt loops for your convenience



Carbide measuring probe for long life.



Made in U.S.A.



The Measure of Quality

### www.BergEng.com Berg Engineering & Sales Company, Inc.