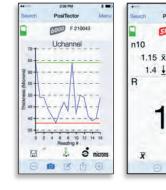

- Auto-pairing *Bluetooth Low Energy* connection works up to 10m away (30 feet)
- Create and save professional PDF reports quickly and easily
- Add images to individual readings or batches using the camera or image library
- Annotate images using drawing tools— ideal for identifying a specific location or area within an image
- Rename batches and add notes using the keyboard or microphone
- Real time graphing and statistical analysis with the swipe of a finger