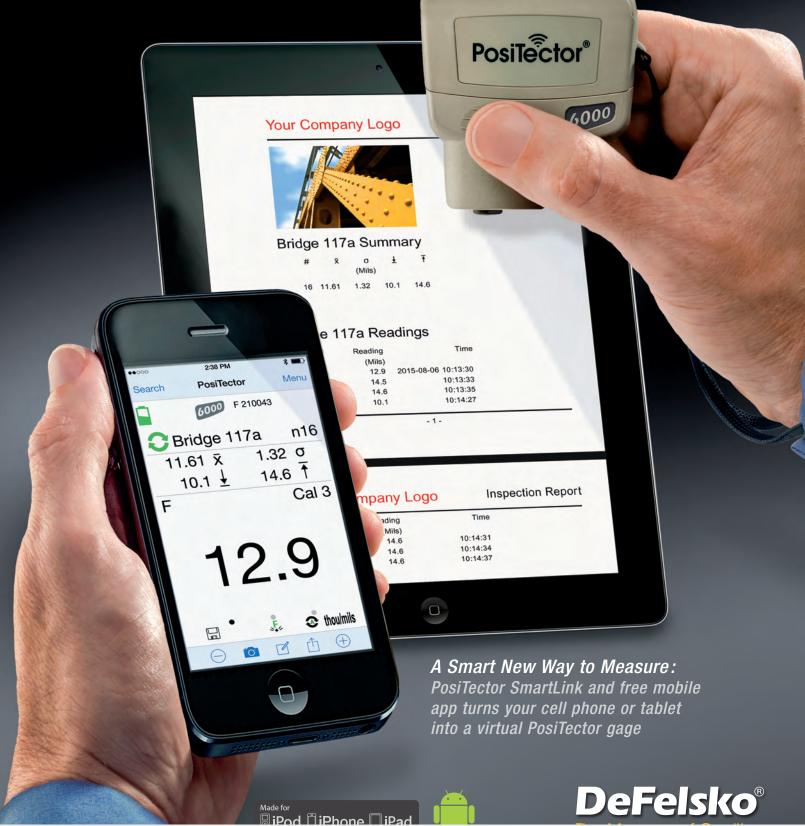

### A Smart New Way to Measure

# PosiTector SmartLink and free mobile app turns your cell phone or tablet into a virtual PosiTector gage

- Intuitive easy-to-use touch screen operation
- Every reading is instantly transmitted to your smart device
- Tri-color LED provides immediate feedback in dark and noisy environments
- Accepts coating thickness, environmental and surface profile probes
- Lightweight and compact design—uses one AAA battery

### Share professional PDF reports and CSV data

PosiTector SmartLink accepts PosiTector 6000, SPG, RTR-H, and DPM probes easily converting to a coating thickness gage, surface profile gage or dew point meter.