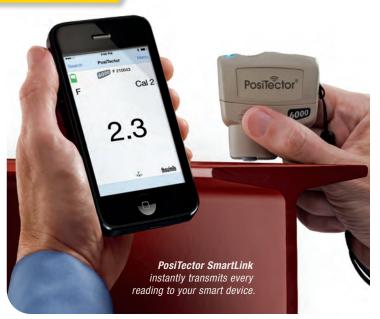

- Auto-pairing *Bluetooth Low Energy* connection works up to 10m away (30 feet)
- Create and save professional PDF reports quickly and easily
- Add images to individual readings or batches using the camera or image library
- Annotate images using drawing tools— ideal for identifying a specific location or area within an image
- Rename batches and add notes using the keyboard or microphone
- Real time graphing and statistical analysis with the swipe of a finger

### Share professional PDF reports and CSV data

PosiTector SmartLink accepts PosiTector 6000, SPG, RTR-H, and DPM probes easily converting to a coating thickness gage, surface profile gage or dew point meter.