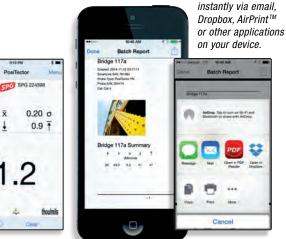

## Seamless Online Integration with an Internet Connection

Share, backup, synchronize and report measurement data via email, apps and the cloud

- AutoSync mode instantly backs up every reading to the cloud—No account required!
- Restore data from the cloud to any smart device add readings, notes and images
- Live synchronization with your PosiSoft.net account
- Share professional PDF reports and CSV data instantly via email, Dropbox, AirPrint<sup>™</sup> or other applications on your device