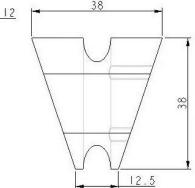

## **Features**

Featuring a two-side versatile and reversible measuring blades

for measurements on flat surfaces and compound curvatures.