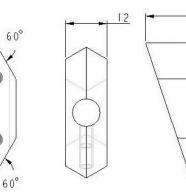

## **Features**

Featuring a two-side versatile and reversible measuring blades

for measurements on flat surfaces and compound curvatures.