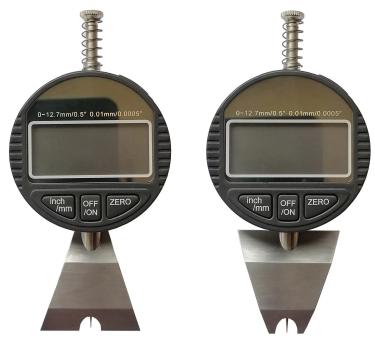

## POCKET DIGITAL PIT GAUGE

## Fast & Accurate

This pocket digital pit gauge is designed based on a digital Indicator with a direct reading and clear view for inspectors.

Made of hardened stainless steel

0.050" diameter probe

Can zero at any position

Button to switch between inches and mm

## Technical Data

| Model Code          | E-DPG-P1              |
|---------------------|-----------------------|
| Range               | 0-12.7mm              |
| Resolution          | 0.01mm                |
| Accuracy            | 0.03mm                |
| Measuring Speed     | ≤ 1.5 m/sec           |
| Working Temperature | 0-40 °C               |
| Working Relative    | ≤ 80%                 |
| Humidity            |                       |
| Storage Temperature | -10-60 °C             |
| Power               | Button Battery 1.55 V |