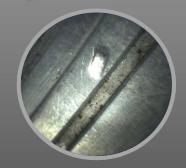

## Simple Picture and Video Capture

Casting inspection using Hawkeye® Pro Slim and Luxxor® LXC Camera

Welded pipe inspection using Hawkeye® Pro Slim with Mirror Tube and Luxxor® LXC Camera.

Valve body inspection using Hawkeye® Pro Slim and Luxxor® LXC Camera.