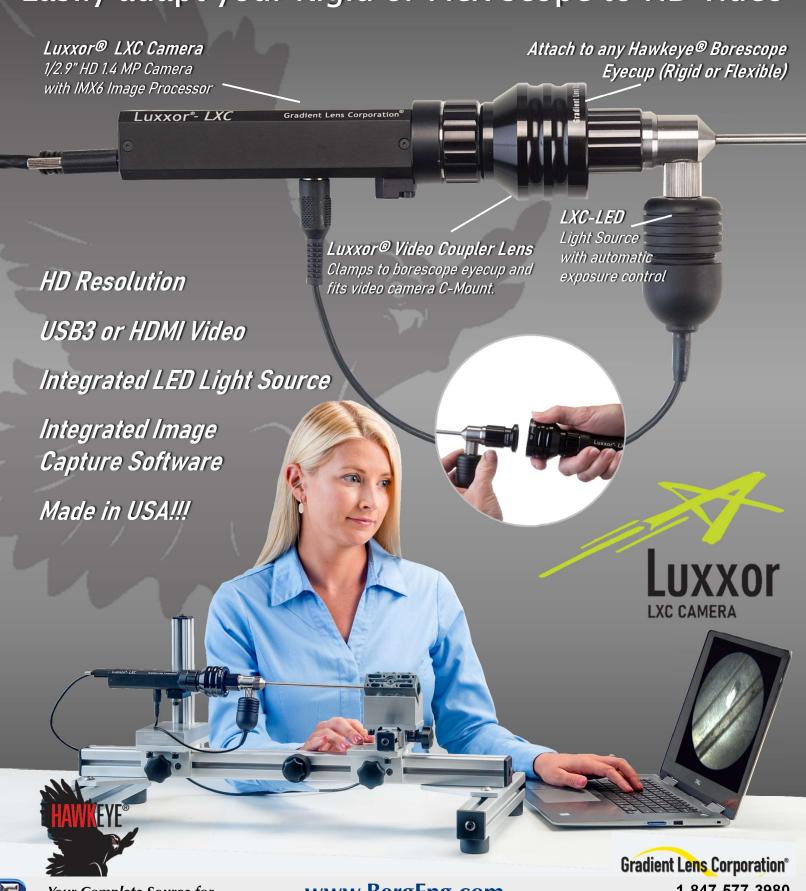

## The NEW Luxxor® LXC Camera Easily adapt your Rigid or Flex scope to HD video

Your Complete Source for Testing Equipment Since 1969!

www.BergEng.com
Berg Engineering & Sales Company, Inc.

1-847-577-3980 Info@BergEng.com

| Luxxor® LXC Camera Specification |                                                                                                   |
|----------------------------------|---------------------------------------------------------------------------------------------------|
| Image Sensor                     | 1/2.9", 1.4mp with IMX6 Image Processor                                                           |
| Effective Pixels                 | 1280 x 1084                                                                                       |
| Frame Rate                       | 30fps                                                                                             |
| Video Output                     | USB3.0 and HDMI                                                                                   |
| Lens Mount                       | C-Mount                                                                                           |
| AGC                              | Auto or Manual                                                                                    |
| Operating Temp                   | 0 to 40 deg C (32 to 104 F)                                                                       |
| Storage Temp                     | -30 to +60 deg C (-22 to +140 F)                                                                  |
| Dimensions                       | 25mm x 28mm x 110mm (without video coupler lens)                                                  |
| Mount                            | ¼ - 20 Tripod Thread                                                                              |
| LED                              | Integrated Bright LED light source with automatic exposure control                                |
| Software                         | Video Toolbox (Image and Video Capture, crosshair/grid overlay, digital zoom, and image labeling) |

| Luxxor® LXC Camera Price List |                                                                                                              |
|-------------------------------|--------------------------------------------------------------------------------------------------------------|
| Model Number                  | Description                                                                                                  |
| LXC-VBSM                      | LXC Camera, LED Light Source, Video Coupler, HDMI/USB Cable, Software, Power Supply and Rugged Carrying Case |
| LXC                           | LXC Camera, HDMI/USB Cables, Software, Power Supply                                                          |
| LXC-LED                       | LXC LED Light Source                                                                                         |
| LXC-PWR-SUPPLY                | LXC Power Supply, USB to 110v                                                                                |
| LXC-HDMICABLE                 | LXC HDMI Cable                                                                                               |
| LXC-USBCABLE                  | LXC USB Cable                                                                                                |