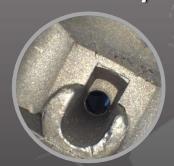

## Simple Picture and Video Capture

Casting inspection using Hawkeye® Pro Slim and Luxxor® LXC Camera

Welded pipe inspection using Hawkeye® Pro Slim with Mirror Tube and Luxxor® LXC Camera.

Valve body inspection using Hawkeye® Pro Slim and Luxxor® LXC Camera.