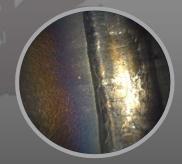

## Simple Picture and Video Capture

Casting inspection using Hawkeye® Pro Slim and Luxxor® LXC Camera

Welded pipe inspection using Hawkeye® Pro Slim with Mirror Tube and Luxxor® LXC Camera.

Valve body inspection using Hawkeye® Pro Slim and Luxxor® LXC Camera.